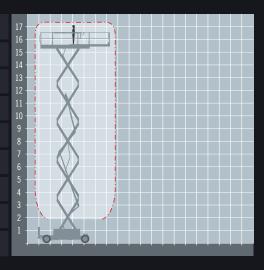

## IFTLUX 153-12

## Narrow, high level electric scissor lift

ELECTRIC POWERED Perfect for indoor applications

**NON MARKING TYRES** Prevents marking to finished floors

**IPAF 3a** 

\*Stowed height shown is with the handrails folded.

The JLG Liftlux 153-12 electric scissor lift combines a narrow frame with front wheel drive and 'Steer Plus' large diameter wheels that provide superb mobility and performance. The JLG Liftlux 153-12 is perfect for warehouse high bay use due to its compact width and high platform height.