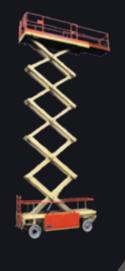

## IFTLUX 153-12

## Narrow, high level electric scissor lift

ELECTRIC POWERED Perfect for indoor applications

**NON MARKING TYRES** Prevents marking to finished floors

**IPAF 3a** 

\*Stowed height shown is with the handrails folded.

The JLG Liftlux 153-12 electric scissor lift combines a narrow frame with front wheel drive and 'Steer Plus' large diameter wheels that provide superb mobility and performance. The JLG Liftlux 153-12 is perfect for warehouse high bay use due to its compact width and high platform height.