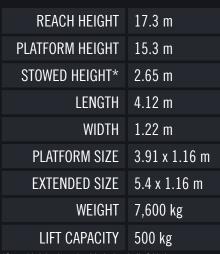

## IFTLUX 153-12

## Narrow, high level electric scissor lift

ELECTRIC POWERED Perfect for indoor applications

**NON MARKING TYRES** Prevents marking to finished floors

**IPAF 3a** 

\*Stowed height shown is with the handrails folded.

The JLG Liftlux 153-12 electric scissor lift combines a narrow frame with front wheel drive and 'Steer Plus' large diameter wheels that provide superb mobility and performance. The JLG Liftlux 153-12 is perfect for warehouse high bay use due to its compact width and high platform height.